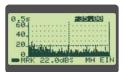

### **MEASUREMENTS and SPECTRUM ANALYSIS**

- Frequency range: 4-1000 MHz
- Level meas. range: 10–100 dB(μV)/–50 to 60 dB(mV)
  120 dB(μV) witht ext. attenuator
- Level accuracy: 3 dB
- Fast spectrum with MAX HOLD: Full spect. capabilities with peak memory, variable span and automatic reference level.
- Meas: Digital and analog, BER, MER, constellation
- Quality: FAIL-MARGINAL-PASS
- BARSCAN: TV analog and digital bars scan form 10 to 100 channels
- Data storage: DATA-Logger