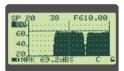

### **MEASUREMENTS and SPECTRUM ANALYSIS**

- Frequency range: 4-1000 MHz
- Level meas. range: 10–100 dB(μV)/–50 to 60 dB(mV)
  120 dB(μV) witht ext. attenuator
- Level accuracy: 3 dB
- Fast spectrum with MAX HOLD: Full spect. capabilities with peak memory, variable span and automatic reference level.
- Meas: Digital and analog, BER, MER, constellation
- Quality: FAIL-MARGINAL-PASS
- BARSCAN: TV analog and digital bars scan form 10 to 100 channels
- Data storage: DATA-Logger