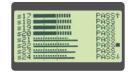

### **MEASUREMENTS and SPECTRUM ANALYSIS**

- Frequency range: 4-1000 MHz
- Level meas. range: 10–100 dB(μV)/–50 to 60 dB(mV)
  120 dB(μV) witht ext. attenuator
- Level accuracy: 3 dB
- Fast spectrum with MAX HOLD: Full spect. capabilities with peak memory, variable span and automatic reference level.
- Meas: Digital and analog, BER, MER, constellation
- Quality: FAIL-MARGINAL-PASS
- BARSCAN: TV analog and digital bars scan form 10 to 100 channels
- Data storage: DATA-Logger

• **Memory plan:** World Wide countries with related channels plans are pre-memorized