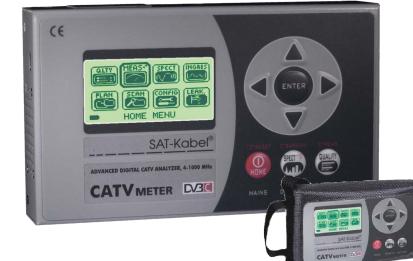

**CATVmeter** The handy measuring instrument for service in TV cable networks

# **CATV-ANALYZER** ANALOG + DIGITAL

# VERY FAST WORK BY FULL AUTOMATIC!

- SIMULTANEOUS ANALYSIS IN BLOCKS OF 8 DIGITAL AND/OR ANALOG CHANNELS
- FULLY AUTOMATIC MEASUREMENTS FAST QUALITY MEASUREMENTS
- WORLDWIDE TV-STANDARDS
- INGRESS MEASUREMENT
- LI-PO LONG BATTERY DURATION
- ROBUST METALHOUSING RAIN PROOF BAG