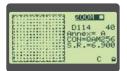

### **MEASUREMENTS and SPECTRUM ANALYSIS**

- Frequency range: 4-1000 MHz
- Level meas. range: 10–100 dB(μV)/–50 to 60 dB(mV)
  120 dB(μV) witht ext. attenuator
- Level accuracy: 3 dB
- Fast spectrum with MAX HOLD: Full spect. capabilities with peak memory, variable span and automatic reference level.
- Meas: Digital and analog, BER, MER, constellation
- Quality: FAIL-MARGINAL-PASS
- BARSCAN: TV analog and digital bars scan form 10 to 100 channels
- Data storage: DATA-Logger