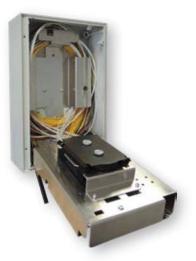

## ORM 32 SDF ORM 32 SDF SIS OPTICAL DISTRIBUTION BOX



The optical distribution box ORM 32 SDF is designed for splicing, connectors connection and placing the splitter up to 1:32. Patchcord reserves can be stored in the box. The box is ideal for FTTx application.

- Capacity up to 36 SC connectors
- Capacity up to 36 optical splices or 12 optical splices together with ABS splitter
- Possibility to place PLC splitter in tray or ABS box
- > Possibility to place excess reserves into the holder
- Possibility of pillar version or on the pole
- Express port (bushing)
- ▶ 16× dividable rubber bushing 2×1−3 mm for patchcords



ORM 32 SDF WITH ABS SPLITTER AND 1× KM2 SPLICE TRAY



## **TECHNICAL SPECIFICATIONS**

| Bushings                  | 1× express port for 2× 3–11mm and 16× 1–3mm                      |
|---------------------------|------------------------------------------------------------------|
| Impact protection degree  | IK 10 to EN 50102                                                |
| Coverage degree           | IP 54 to EN 60529                                                |
| Self-extinguishing degree | V0 to UL 94                                                      |
| Solar radiation (UV)      | EN 60068-2-5                                                     |
| Colour                    | Light grey RAL 7035                                              |
| Material                  | P