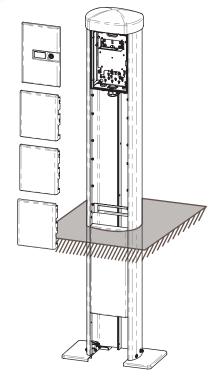

- Capacity up to 36 SC connectors
- Capacity up to 36 optical splices or 12 optical splices together with ABS splitter
- Possibility to place PLC splitter in tray or ABS box
- > Possibility to place excess reserves into the holder
- Possibility of pillar version or on the pole
- Express port (bushing)
- ▶ 16× dividable rubber bushing 2×1−3 mm for patchcords