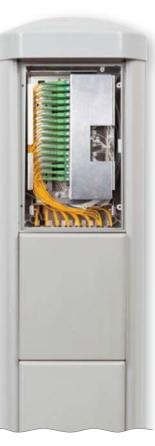

## ORM 32 SDF ORM 32 SDF SIS OPTICAL DISTRIBUTION BOX



The optical distribution box ORM 32 SDF is designed for splicing, connectors connection and placing the splitter up to 1:32. Patchcord reserves can be stored in the box. The box is ideal for FTTx application.

- Capacity up to 36 SC connectors
- Capacity up to 36 optical splices or 12 optical splices together with ABS splitter
- Possibility to place PLC splitter in tray or ABS box
- > Possibility to place excess reserves into the holder
- Possibility of pillar version or on the pole
- Express port (bushing)
- ▶ 16× dividable rubber bushing 2×1−3 mm for patchcords



ORM 32 SDF WITH ABS SPLITTER AND 1× KM2 SPLICE TRAY



## **TECHNICAL SPECIFICATIONS**

| Bushings                  | 1× express port for 2× 3–11mm and 16× 1–3mm                      |
|---------------------------|------------------------------------------------------------------|
| Impact protection degree  | IK 10 to EN 50102                                                |
| Coverage degree           | IP 54 to EN 60529                                                |
| Self-extinguishing degree | V0 to UL 94                                                      |
| Solar radiation (UV)      | EN 60068-2-5                                                     |
| Colour                    | Light grey RAL 7035                                              |
| Material                  | PC/ABS, Santoprene, Al