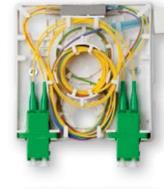

## **ELPAS**

The optical socket ORM1 is designed for termination of an optical network via 2–4 optical fibers in a customer terminal point. It can be connected to a PC, different peripheral equipment or to another equipment via optical patchcords. It is designed for indoor wall mounting.

- ► Capacity of 4 optical connectors
- ▶ Connector holder SC simplex or LC duplex
- Maximum capacity is 4 optical splices, heat shrink, RECORD splice, Fiberlock
- Attractive design for indoor usage
- Installing on a surface or flush-mounting box
- Simple optical management
- Direct fiber termination by a connector
- Standard socket dimensions
- Input possibility of fiber with connector
- ▶ Use for fibers G.657 a,b
- Possibility of pre-assembled ftth socket to minimize installation time at the customer (cable FLAT DROP 3 × 2.1 mm)

## TECHNICAL SPECIFICATIONS

| Inputs          | From all sides or from the bottom part, diameter up to 6 mm |
|-----------------|-------------------------------------------------------------|
| Outputs         | From the front for 2 pcs of SC or LC adapters               |
| Coverage degree | IP 30 or IP 54 (with rubber enclosure) to EN 60529          |
| Colour          | White RAL 9003                                              |
| Material        | ABS                                                         |
| Dimensions      | $81 \times 81 \times 25$ mm with short cover                |
|                 | $81 \times 116 \times 25$ mm with extended cover            |
| Weight          | 80 g (short and extended cover)                             |
|                 |                                                             |