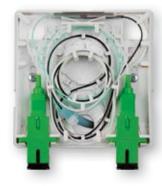

## **ELPAS**

The optical socket ORM1 is designed for termination of an optical network via 2–4 optical fibers in a customer terminal point. It can be connected to a PC, different peripheral equipment or to another equipment via optical patchcords. It is designed for indoor wall mounting.

- ► Capacity of 4 optical connectors
- ▶ Connector holder SC simplex or LC duplex
- Maximum capacity is 4 optical splices, heat shrink, RECORD splice, Fiberlock
- Attractive design for indoor usage
- Installing on a surface or flush-mounting box
- Simple optical management
- Direct fiber termination by a connector
- Standard socket dimensions
- Input possibility of fiber with connector
- ▶ Use for fibers G.657 a,b
- Possibility of pre-assembled ftth socket to minimize installation time at the customer (cable FLAT DROP 3 × 2.1 mm)

## TECHNICAL SPECIFICATIONS

| Inputs          | From all sides or from the bottom part, diameter up to 6 mm |
|-----------------|-------------------------------------------------------------|
| Outputs         | From the front for 2 pcs of SC or LC adapters               |
| Coverage degree | IP 30 or IP 54 (with rubber enclosure) to EN 60529          |
| Colour          | White RAL 9003                                              |
| Material        | ABS                                                         |
| Dimensions      | $81 \times 81 \times 25$ mm with short cover                |
|                 | $81 \times 116 \times 25$ mm with extended cover            |
| Weight          | 80 g (short and extended cover)                             |
|                 |                                                             |