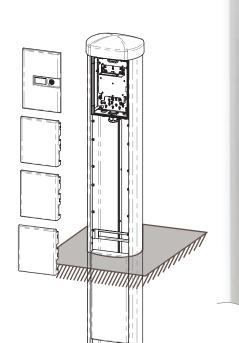

## SNM 48 SIS, SNM 72 VS SIS SNM 144 VS SIS OPTICAL PILLAR CLOSURE

Optical overground closure SNM 48 SIS / 72 VS SIS / 144 VS SIS is designed for the termination of 48/72/144 optical splices outdoors. The distribution box is to be installed in an open space in trench. The plastic corpus of pillar is staffed by

Maximum capacity is 48/72/144 optical splices

one SNM 48/72 distributor or by two SNM 72 distributors.

- Plastic corpus
- ▶ Installation separate pillar
- ▶ Possibility of shortened pillar version
- ▶ Placement of optical fiber reserve, length 2 m
- Cable holders
- Management rings
- ▶ PG Bushings

## TECHNICAL SPECIFICATIONS

| Bushings                    | 4× PG 13.5              |
|-----------------------------|-------------------------|
| Coverage degree             | IP 54 to EN 60529       |
| Self-extinguishing degree   | V0 to UL 94             |
| Impact protection degree    | IK 10 to EN 50102       |
| Solar radiation (UV)        | EN 60068-2-5            |
| Colour                      | Light grey RAL 7035     |
| Material – distribution box | PVC, PC/ABS             |
| Material – bushings         | PA6                     |
| Material – metallic parts   | Painted steel/aluminium |
| Dimensions                  | 1747 × 290 × 209 mm     |
| Weight                      | 11 kg                   |