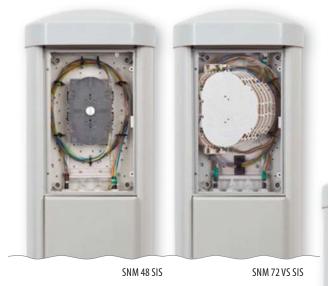

## SNM 48 SIS, SNM 72 VS SIS SNM 144 VS SIS OPTICAL PILLAR CLOSURE

Optical overground closure SNM 48 SIS / 72 VS SIS / 144 VS SIS is designed for the termination of 48/72/144 optical splices outdoors. The distribution box is to be installed in an open space in trench. The plastic corpus of pillar is staffed by

Maximum capacity is 48/72/144 optical splices

one SNM 48/72 distributor or by two SNM 72 distributors.

- Plastic corpus
- ▶ Installation separate pillar
- ▶ Possibility of shortened pillar version
- ▶ Placement of optical fiber reserve, length 2 m
- Cable holders
- Management rings
- ▶ PG Bushings